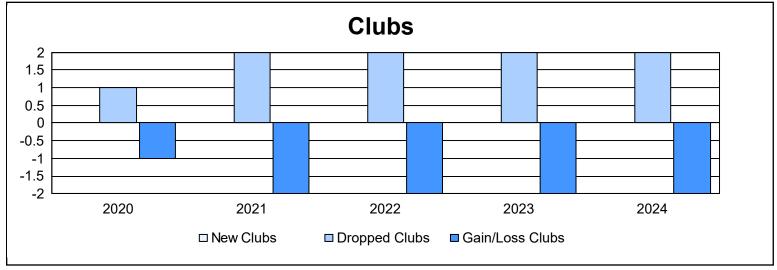

District 337 B As of June 2024 Cumulative

| Year      | New<br>Clubs | Dropped<br>Clubs | Gain/<br>Loss<br>Clubs | New<br>Members | Charter<br>Members | Reinstate<br>Members | Transfer<br>Members | Total<br>Member<br>Added | Total<br>Members<br>Dropped | Gain/<br>Loss<br>Members |
|-----------|--------------|------------------|------------------------|----------------|--------------------|----------------------|---------------------|--------------------------|-----------------------------|--------------------------|
| 2019-2020 | 0            | 1                | -1                     | 154            | 0                  | 4                    | 3                   | 161                      | 285                         | -124                     |
| 2020-2021 | 0            | 2                | -2                     | 155            | 0                  | 0                    | 0                   | 155                      | 223                         | -68                      |
| 2021-2022 | 0            | 2                | -2                     | 154            | 0                  | 2                    | 2                   | 158                      | 247                         | -89                      |
| 2022-2023 | 0            | 2                | -2                     | 155            | 1                  | 4                    | 6                   | 166                      | 211                         | -45                      |
| 2023-2024 | 0            | 2                | -2                     | 196            | 1                  | 2                    | 1                   | 200                      | 232                         | -32                      |
| Average   | 0            | 2                | -2                     | 163            | 0                  | 2                    | 2                   | 168                      | 240                         | -72                      |