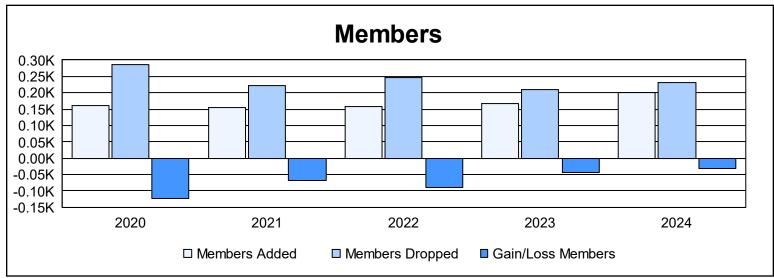

District 337 B As of June 2024 Cumulative

| Year      | New<br>Clubs | Dropped<br>Clubs | Gain/<br>Loss<br>Clubs | New<br>Members | Charter<br>Members | Reinstate<br>Members | Transfer<br>Members | Total<br>Member<br>Added | Total<br>Members<br>Dropped | Gain/<br>Loss<br>Members |
|-----------|--------------|------------------|------------------------|----------------|--------------------|----------------------|---------------------|--------------------------|-----------------------------|--------------------------|
| 2019-2020 | 0            | 1                | -1                     | 154            | 0                  | 4                    | 3                   | 161                      | 285                         | -124                     |
| 2020-2021 | 0            | 2                | -2                     | 155            | 0                  | 0                    | 0                   | 155                      | 223                         | -68                      |
| 2021-2022 | 0            | 2                | -2                     | 154            | 0                  | 2                    | 2                   | 158                      | 247                         | -89                      |
| 2022-2023 | 0            | 2                | -2                     | 155            | 1                  | 4                    | 6                   | 166                      | 211                         | -45                      |
| 2023-2024 | 0            | 2                | -2                     | 196            | 1                  | 2                    | 1                   | 200                      | 232                         | -32                      |
| Average   | 0            | 2                | -2                     | 163            | 0                  | 2                    | 2                   | 168                      | 240                         | -72                      |